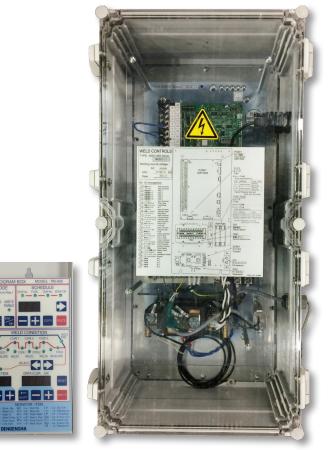

## 900 SERIES AC WELD CONTROL

## **Product Numbers:** NWC-902-21 (without linear encoder) NWC-903-21 (with linear encoder)

NOTE: Actual product does not come with an enclosure

- Compact chassis mount
- Intuitive hand held program box for programming simplicity and error diagnostics
- Standard secondary current feedback
- Current update every ½ cycle
- Linear encoder option for nut detection
- Simple replacement of obsolete weld controls
- Stepper function for spot welding
- Counter function for parts production
- "Weld Data Management" software option for timer parameter and schedule management